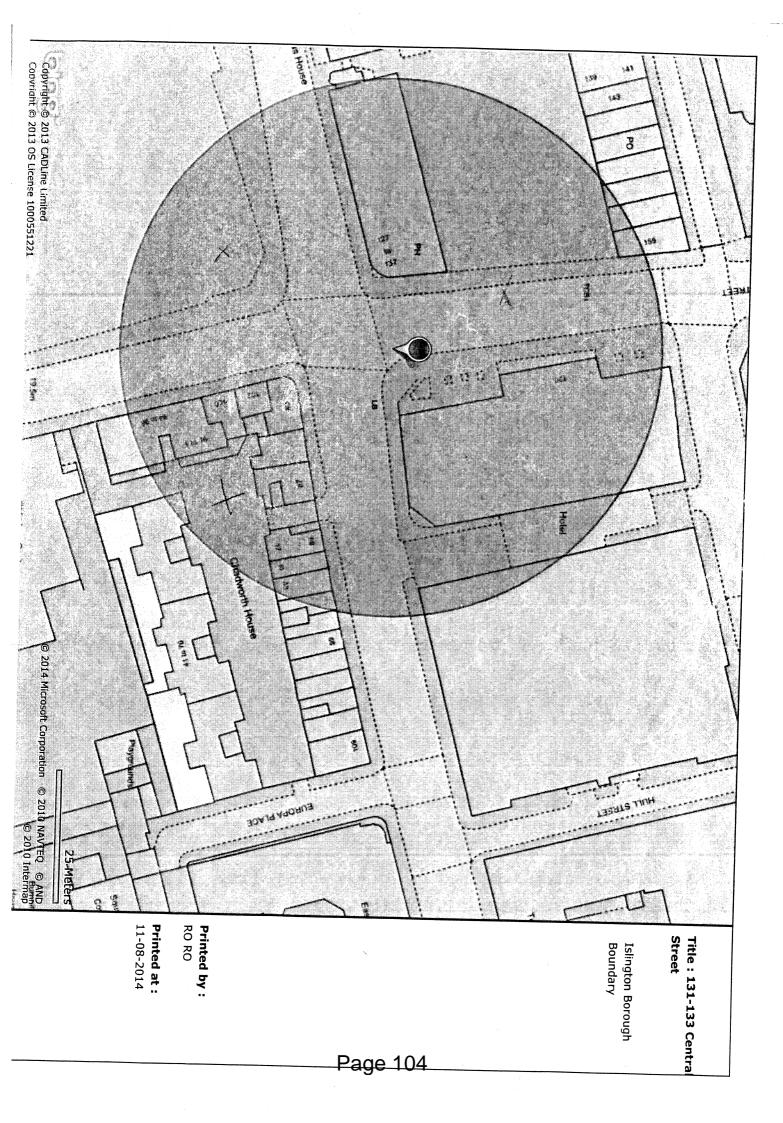

2. Borough Wines, 63 Exmouth Market, EC1 - New application 49 – 82 Clerkenwell

3. Mediterranean Restaurant, 131-133 Central Street, EC1 - New application

83 – 104 Bunhill