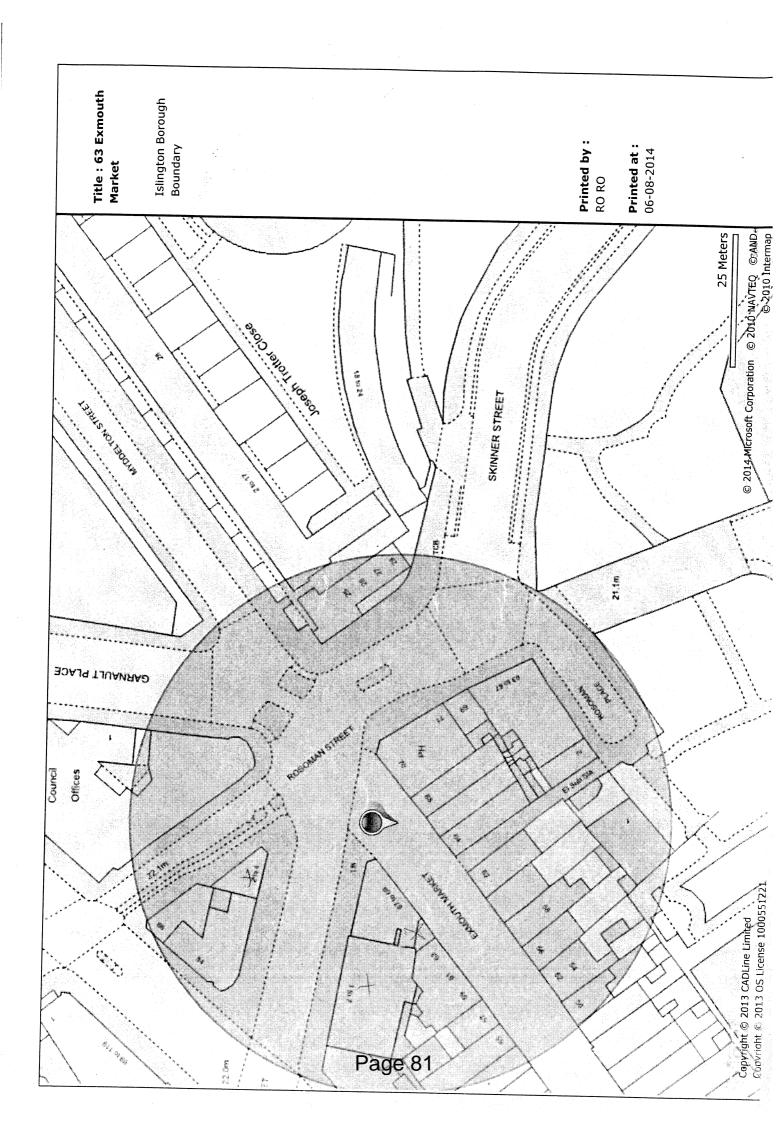

2. Borough Wines, 63 Exmouth Market, EC1 - New application 49 – 82 Clerkenwell

3. Mediterranean Restaurant, 131-133 Central Street, EC1 - New application

83 – 104 Bunhill