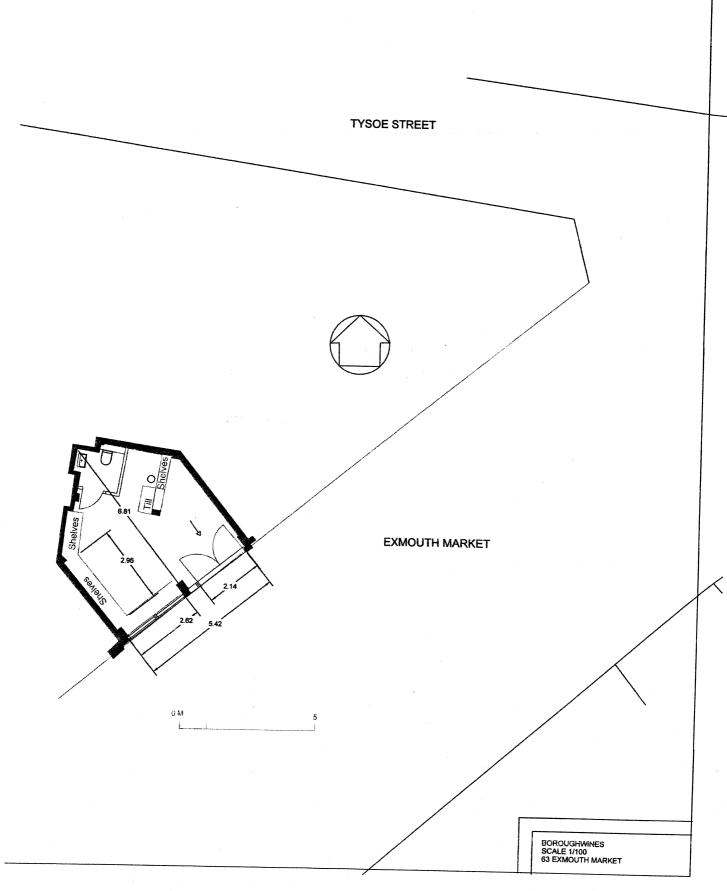

2. Borough Wines, 63 Exmouth Market, EC1 - New application 49 – 82 Clerkenwell

3. Mediterranean Restaurant, 131-133 Central Street, EC1 - New application

83 – 104 Bunhill