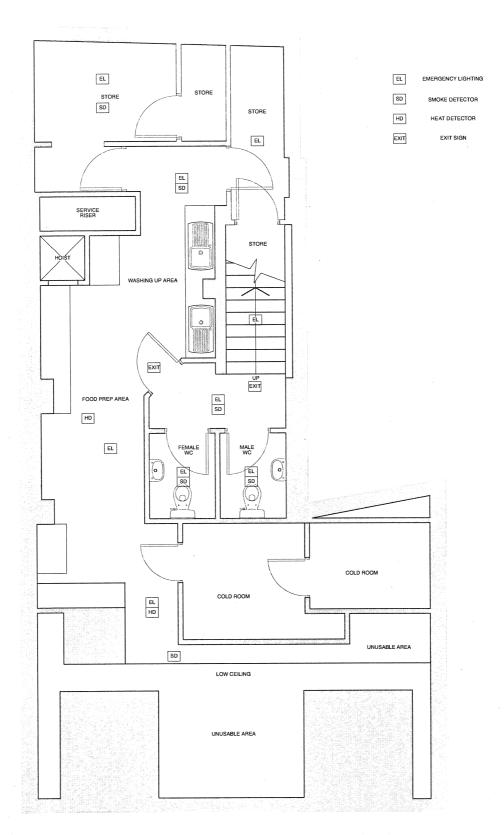

- 3.2 The premises occupies three floors, ground to second floor, and operated as a bar/night club for a number of years until December 2012, when it was known as Raduno. A new operator acquired the premises in January 2013 and operated the ground floor only, as a restaurant and take-away. The current operators acquired the premises around November 2013, with the intention of reopening the upper floors as a nightclub, while maintaining the ground floor restaurant.
- 3.3 The premises has undergone a number of internal structural changes, which have necessitated this current variation application to amend the floor plans.
- 3.4 The current licence is subject to a number of conditions, implemented when the venue operated as a nightclub over three floors. The current operators intend to operate the ground floor as a separate restaurant and as a consequence believe that some of these conditions are not applicable to a food led business.
- 3.5 Representations have been submitted by the Licensing Authority, Metropolitan Police Service and the Noise Service. The applicants have submitted additional documentation in response to the Licensing Authority representation, shown with the application in Appendix 1.