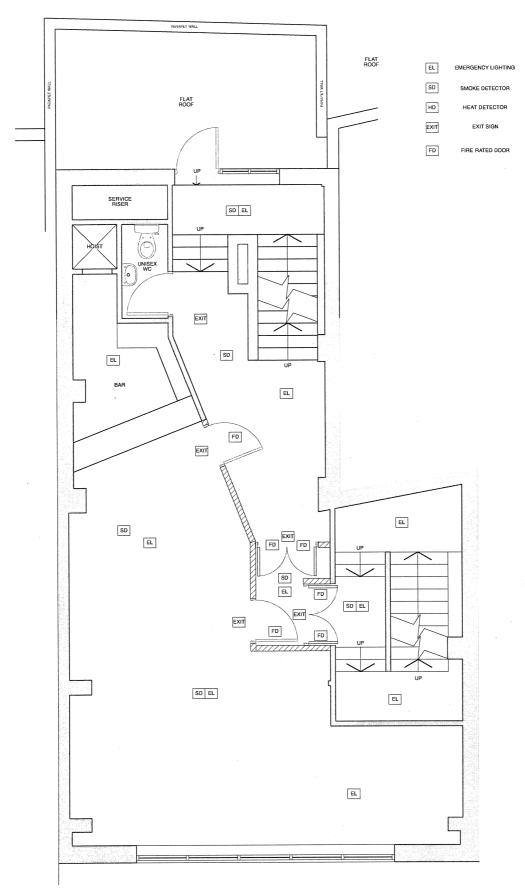

- 3.2 The premises occupies three floors, ground to second floor, and operated as a bar/night club for a number of years until December 2012, when it was known as Raduno. A new operator acquired the premises in January 2013 and operated the ground floor only, as a restaurant and take-away. The current operators acquired the premises around November 2013, with the intention of reopening the upper floors as a nightclub, while maintaining the ground floor restaurant.
- 3.3 The premises has undergone a number of internal structural changes, which have necessitated this current variation application to amend the floor plans.
- 3.4 The current licence is subject to a number of conditions, implemented when the venue operated as a nightclub over three floors. The current operators intend to operate the ground floor as a separate restaurant and as a consequence believe that some of these conditions are not applicable to a food led business.
- 3.5 Representations have been submitted by the Licensing Authority, Metropolitan Police Service and the Noise Service. The applicants have submitted additional documentation in response to the Licensing Authority representation, shown with the application in Appendix 1.