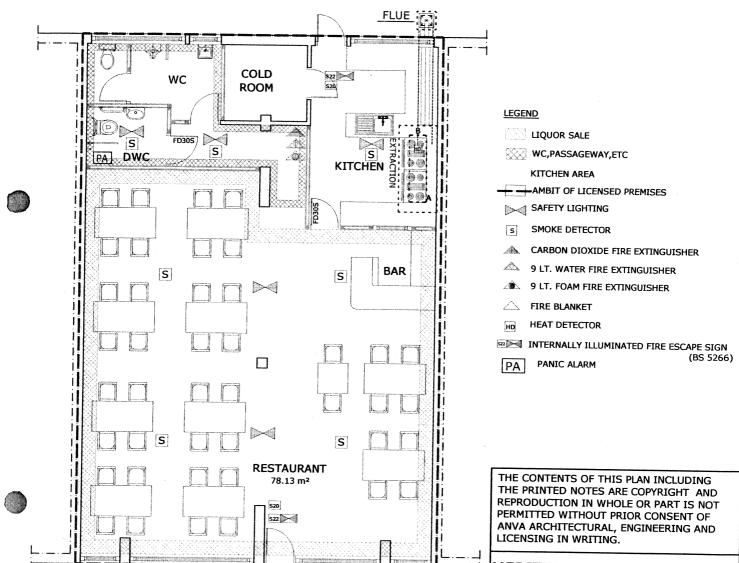

# Subject: PREMISES LICENCE VARIATION APPLICATION

Best Mangal Bar & Restaurant/Club Reina, 85 Charterhouse Street, London EC1M 6HJ