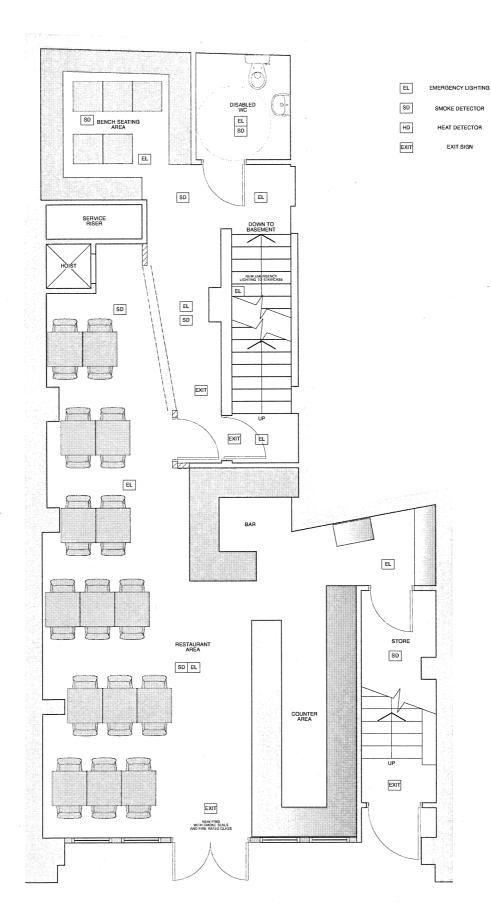

- 3.2 The premises occupies three floors, ground to second floor, and operated as a bar/night club for a number of years until December 2012, when it was known as Raduno. A new operator acquired the premises in January 2013 and operated the ground floor only, as a restaurant and take-away. The current operators acquired the premises around November 2013, with the intention of reopening the upper floors as a nightclub, while maintaining the ground floor restaurant.
- 3.3 The premises has undergone a number of internal structural changes, which have necessitated this current variation application to amend the floor plans.
- 3.4 The current licence is subject to a number of conditions, implemented when the venue operated as a nightclub over three floors. The current operators intend to operate the ground floor as a separate restaurant and as a consequence believe that some of these conditions are not applicable to a food led business.
- 3.5 Representations have been submitted by the Licensing Authority, Metropolitan Police Service and the Noise Service. The applicants have submitted additional documentation in response to the Licensing Authority representation, shown with the application in Appendix 1.