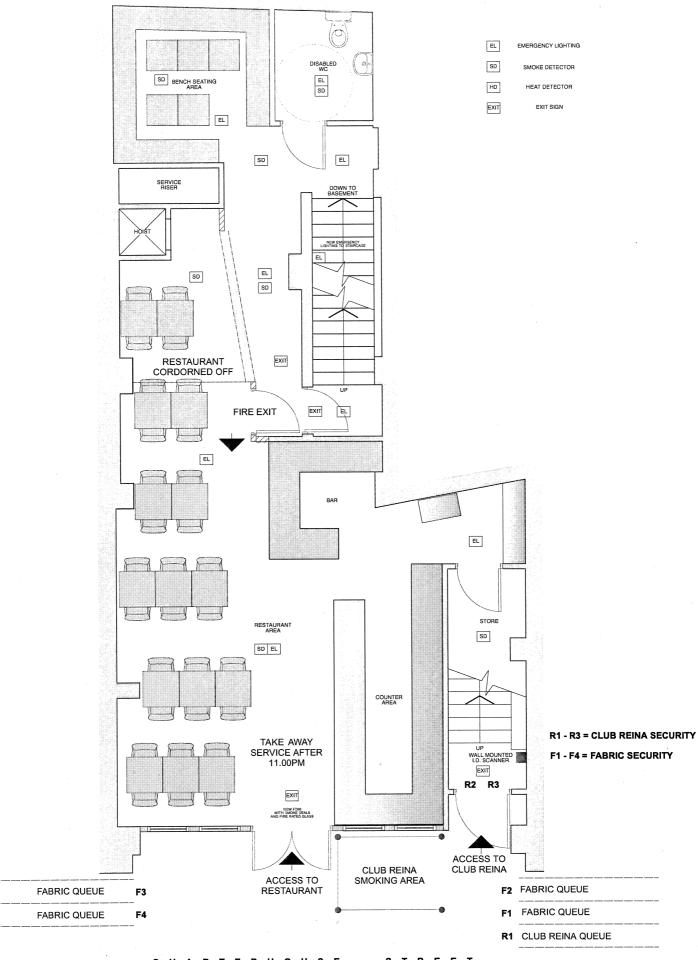

#### 3. Background

3.1 Papers are attached as follows:-

Appendix 1:

application form and applicant's additional submissions;

Appendix 2:

representations;

Appendix 3:

suggested conditions and map of premises location.

- 3.2 The premises occupies three floors, ground to second floor, and operated as a bar/night club for a number of years until December 2012, when it was known as Raduno. A new operator acquired the premises in January 2013 and operated the ground floor only, as a restaurant and take-away. The current operators acquired the premises around November 2013, with the intention of reopening the upper floors as a nightclub, while maintaining the ground floor restaurant.
- 3.3 The premises has undergone a number of internal structural changes, which have necessitated this current variation application to amend the floor plans.
- 3.4 The current licence is subject to a number of conditions, implemented when the venue operated as a nightclub over three floors. The current operators intend to operate the ground floor as a separate restaurant and as a consequence believe that some of these conditions are not applicable to a food led business.
- 3.5 Representations have been submitted by the Licensing Authority, Metropolitan Police Service and the Noise Service. The applicants have submitted additional documentation in response to the Licensing Authority representation, shown with the application in Appendix 1.

| Please tick as appropriate  Do you want the proposed variation                          | on to have effect as soon as possible?                                                 | ⊠Yes □ No                    |
|-----------------------------------------------------------------------------------------|----------------------------------------------------------------------------------------|------------------------------|
| If not, from what date do you wan                                                       | t the variation to take effect?                                                        | DD MM YYYY                   |
| Please describe briefly the natur                                                       | e of the proposed variation (Please                                                    | see guidance note 1)         |
| To amend the licence for clauses 1<br>These clauses should apply to the                 | 16,18, 25, 28 & 29.<br>1 <sup>st</sup> &2 <sup>nd</sup> floors only and not to the res | taurant on the ground floor. |
|                                                                                         |                                                                                        |                              |
|                                                                                         |                                                                                        |                              |
|                                                                                         |                                                                                        |                              |
|                                                                                         |                                                                                        |                              |
|                                                                                         |                                                                                        |                              |
|                                                                                         |                                                                                        |                              |
|                                                                                         |                                                                                        |                              |
|                                                                                         |                                                                                        |                              |
|                                                                                         |                                                                                        |                              |
|                                                                                         |                                                                                        |                              |
|                                                                                         |                                                                                        |                              |
|                                                                                         |                                                                                        |                              |
| If your proposed variation would expected to attend the premises at expected to attend: | mean that 5,000 or more people are any one time, please state the numbe                | r Not Applicable             |